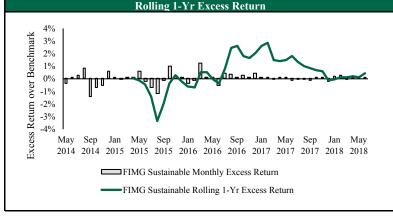

## OUSFIMG Alumni,

The Sustainable portfolio had a total return of 0.13% over the second quarter which outperformed our benchmark, the Bloomberg Barclays US Aggregate Bond Index, by 0.29%. This puts the total return for the year at -0.97% with an excess return of 0.65%.

Security selection was a significant driver of excess returns this quarter, driving .40% of outperformance. Corporate debt selection accounted for 35 basis points of our excess return with the remainder split evenly between government and agency mortgage backed securities. However, our allocation paired back that progress, reducing our excess return by 18 basis points and resulting in a total excess return of 22 basis points. Curve change added 9 basis points to our active return while curve carry had a minor -2 basis point impact on our total curve return of 0.07%.