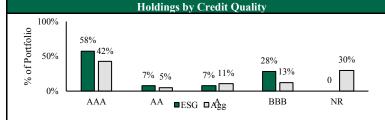

|      |       |         |         |                  |        |            |                  |              |  |





Cumulative Growth of \$1