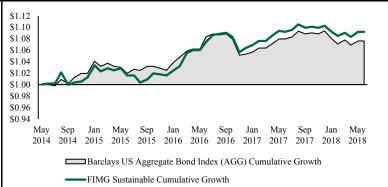

|      |       |         |         |                  |        |            |                  |              |  |





Cumulative Growth of \$1