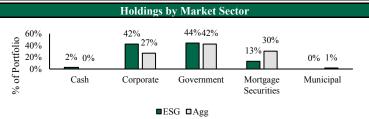

|      |       |         |         |                  |        |            |                  |              |  |





Cumulative Growth of \$1