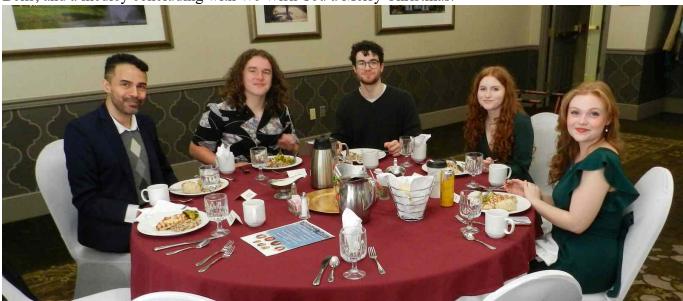

## **Notes from the December meeting**

Four students in the new Theatre Music BFA program enthralled the Emeriti audience with a variety of selected musical renditions from theatre performances. The students were introduced by Assistant Professor Justin Swain. They were accompanied on the piano by Wendy Blackwood, Director of the Athens Community Music School, who during the lunch also entertained the audience with a series of seasonal music selections on the piano including Have Yourself a Merry Little Christmas, Canticle of the

Bells, and a medley concluding with We Wish You a Merry Christmas.

Justin Swain with students

Joey Negrete

**Jacob Simmons** 

Vivian Waye & Brooklynn Stanley