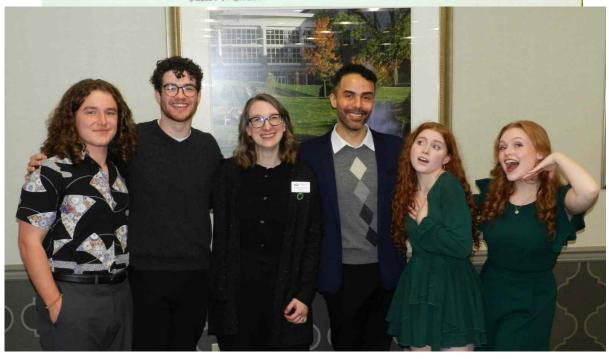

## **Notes from the December meeting**

Four students in the new Theatre Music BFA program enthralled the Emeriti audience with a variety of selected musical renditions from theatre performances. The students were introduced by Assistant Professor Justin Swain. They were accompanied on the piano by Wendy Blackwood, Director of the Athens Community Music School, who during the lunch also entertained the audience with a series of seasonal music selections on the piano including Have Yourself a Merry Little Christmas, Canticle of the

Bells, and a medley concluding with We Wish You a Merry Christmas.

Justin Swain with students

Joey Negrete

**Jacob Simmons** 

Vivian Waye & Brooklynn Stanley