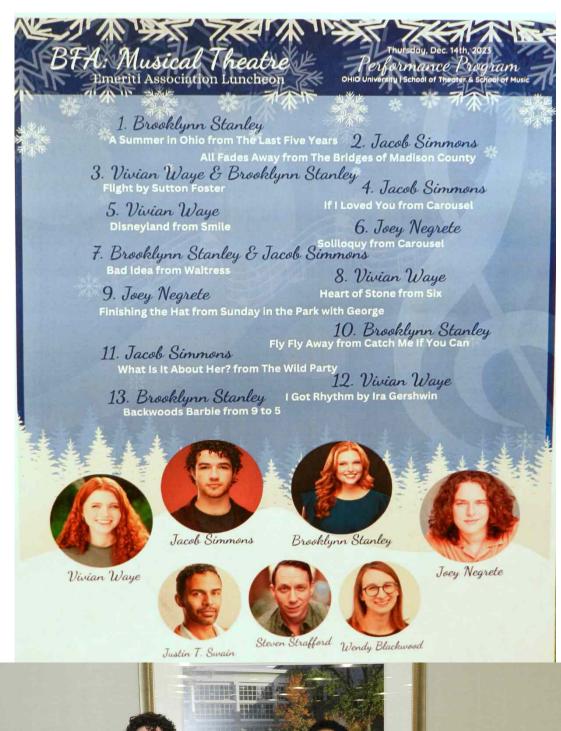

## **Notes from the December meeting**

Four students in the new Theatre Music BFA program enthralled the Emeriti audience with a variety of selected musical renditions from theatre performances. The students were introduced by Assistant Professor Justin Swain. They were accompanied on the piano by Wendy Blackwood, Director of the Athens Community Music School, who during the lunch also entertained the audience with a series of seasonal music selections on the piano including Have Yourself a Merry Little Christmas, Canticle of the

Bells, and a medley concluding with We Wish You a Merry Christmas.

Justin Swain with students

Joey Negrete

**Jacob Simmons** 

Vivian Waye & Brooklynn Stanley