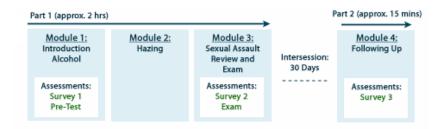

In order to reach our goal, members and associate members are expected to complete the following: The course has two parts:

- Part 1 of the course takes approximately 2 hours to complete, and you may take it in multiple sittings. You must earn a
  grade of 90% or higher to pass and receive credit for Part 1 of the course. The deadline for finishing Part 1 of the course
  is April 8, 2012.
- About one month after you complete Part 1, you will receive an email asking you to complete Part 2. The deadline to complete Part 2 is May 13, 2012.

Please note that the course includes three surveys that offer you feedback on your attitudes and behaviors. All survey responses are strictly confidential; Delta Upsilon will only receive information about our organization as a whole and will never see individual members' responses.