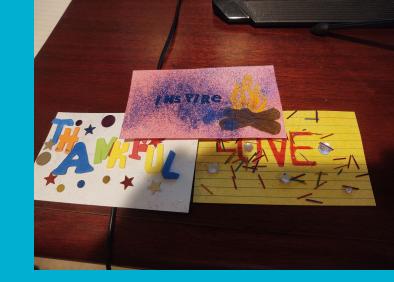

### NSEC

Blanket Making Party Saturday!!!!! (24th)

It will start at 12 noon.

Blanket making kits and tools will be provided.

Example notecards ^^^^^^^^^^^

If you cannot make it in person, then make notecards to be included for the blankets! Signup up for the event and have them mailed to me by the event date.