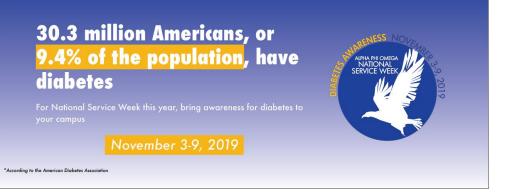

A CHAPTER OF THE COLLEGE DIABETES NETWORK

WHEN: Nov. 9th, Check in Begins at 10am the 5k starts at 11am WHERE: @Tailgreat Park (Across from the Convocation Center)

Help raise awareness and money to support diabetes programs and the College Diabetes Network! Early registration costs \$20 and price goes up to \$25 the day of.