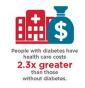

#### HUMAN COSTS African Americans and

Hispanics are over 50%
more likely to have diabetes than non-Hispanic whites.

People with diabetes are at higher risk of serious health complications:

DISEASE